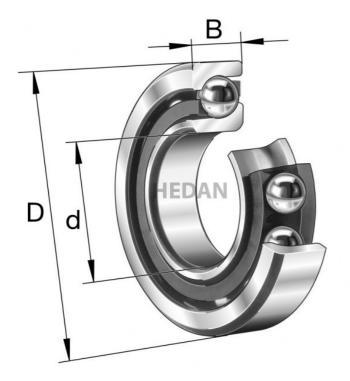

7203-B

## **Variants**

|       | Index                 | Attributes | Availability | Price                                                |
|-------|-----------------------|------------|--------------|------------------------------------------------------|
| D d   | 7203-B-XL-<br>TVP-UA  |            | Low          | Product prices will become visible after signing in. |
| D d B | 7203-B-XL-<br>2RS-TVP |            | Out of stock | Product prices will become visible after signing in. |
| D d B | 7203-B-XL-JP          |            | Low          | Product prices will become visible after signing in. |
| D d B | 7203-B-XL-<br>TVP     |            | Out of stock | Product prices will become visible after signing in. |
| D d B | 7203-B-XL-<br>TVP-UO  |            | Out of stock | Product prices will become visible after signing in. |