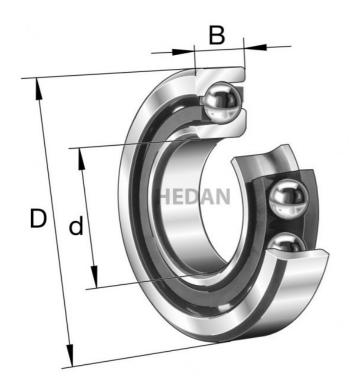

7205-B



## Variants

|        | Index                   | Attributes | Availability | Price                                                |
|--------|-------------------------|------------|--------------|------------------------------------------------------|
|        | 7205-B-XL-<br>TVP       |            | Out of stock | Product prices will become visible after signing in. |
|        | 7205-B-XL-MP            |            | Low          | Product prices will become visible after signing in. |
|        | 7205-B-XL-<br>TVP-UA    |            | Out of stock | Product prices will become visible after signing in. |
| D a B- | 7205-B-XL-<br>2RS-TVP   |            | Low          | Product prices will become visible after signing in. |
|        | 7205-B-XL-JP            |            | Low