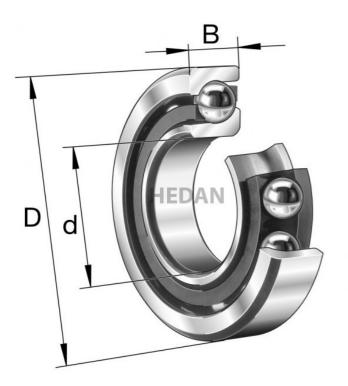

7205-B



## **Variants**

|        | Index                   | Attributes | Availability | Price                                                |
|--------|-------------------------|------------|--------------|------------------------------------------------------|
| D d CF | 7205-B-XL-<br>TVP-UA    |            | Out of stock | Product prices will become visible after signing in. |
| C      | 7205-B-XL-MP            |            | Low          | Product prices will become visible after signing in. |
| D d G  | 7205-B-XL-<br>2RS-TVP   |            | Low          | Product prices will become visible after signing in. |
| D d CF | 7205-B-XL-JP            |            | Low          | Product prices will become visible after signing in. |
| D d C  | 7205-B-XL-<br>TVP-P5-UO |            | L