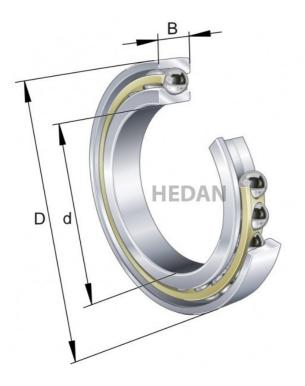

7206-B

## **Variants**

|       | Index                 | Attributes | Availability | Price                                                |
|-------|-----------------------|------------|--------------|------------------------------------------------------|
| 0 0   | 7206-B-XL-<br>MP-UA   |            | Low          | Product prices will become visible after signing in. |
| D d B | 7206-B-XL-<br>TVP-UO  |            | Low          | Product prices will become visible after signing in. |
| D d B | 7206-B-XL-<br>TVP     |            | High         | Product prices will become visible after signing in. |
| D d B | 7206-B-XL-<br>2RS-TVP |            | Out of stock | Product prices will become visible after signing in. |
| D d B | 7206-B-XL-<br>TVP-UA  |            | Low          | Product prices will become visible after signing in. |