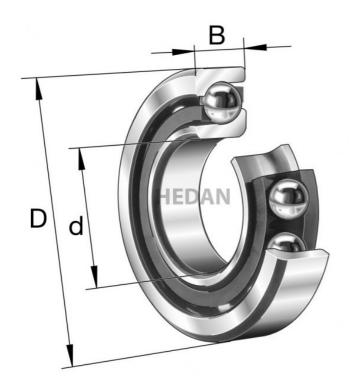

7206-В

## Variants

|        | Index                 | Attributes | Availability | Price                                                   |
|--------|-----------------------|------------|--------------|---------------------------------------------------------|
|        | 7206-B-XL-<br>TVP     |            | High         | Product prices will become visible after signing in.    |
|        | 7206-B-XL-<br>TVP-UO  |            | Low          | Product prices will become visible after signing in.    |
|        | 7206-B-XL-<br>MP-UA   |            | Low          | Product prices will become visible after signing in.    |
| D d CC | 7206-B-XL-<br>2RS-TVP |            | Out of stock | Product prices will become visible after signing in.    |
| D d 1  | 7206-B-XL-<br>TVP-UA  |            | Low          | Product prices will become<br>visible after signing in. |