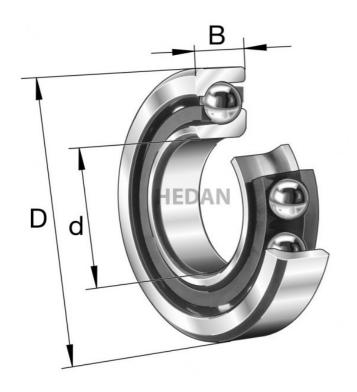

7206-В

## Variants

|         | Index                 | Attributes | Availability | Price                                                |
|---------|-----------------------|------------|--------------|------------------------------------------------------|
| D d CC  | 7206-B-XL-<br>TVP-UO  |            | Low          | Product prices will become visible after signing in. |
|         | 7206-B-XL-<br>TVP     |            | High         | Product prices will become visible after signing in. |
|         | 7206-B-XL-<br>MP-UA   |            | Low          | Product prices will become visible after signing in. |
| D d CC  | 7206-B-XL-<br>2RS-TVP |            | Out of stock | Product prices will become visible after signing in. |
| D d COP | 7206-B-XL-<br>TVP-UA  |            | Low          | Product prices will become visible after signing in. |