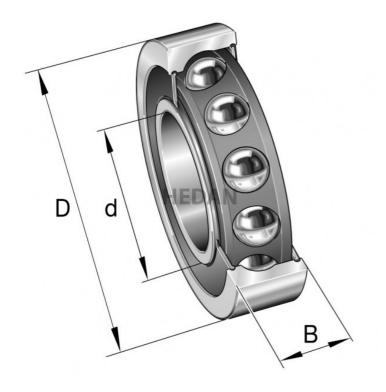

7206-В

## Variants

|         | Index                 | Attributes | Availability | Price                                                   |
|---------|-----------------------|------------|--------------|---------------------------------------------------------|
| D d CCC | 7206-B-XL-<br>2RS-TVP |            | Out of stock | Product prices will become<br>visible after signing in. |
|         | 7206-B-XL-<br>TVP-UO  |            | Low          | Product prices will become<br>visible after signing in. |
|         | 7206-B-XL-<br>TVP     |            | High         | Product prices will become visible after signing in.    |
| -       | 7206-B-XL-<br>MP-UA   |            | Low          | Product prices will become<br>visible after signing in. |
|         | 7206-B-XL-<br>TVP-UA  |            | Low          | Product prices will become<br>visible after signing in. |