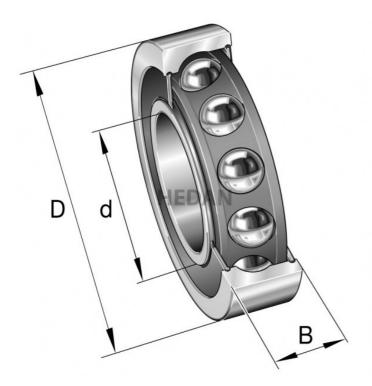

## **Variants**

|       | Index                 | Attributes | Availability | Price                                                |
|-------|-----------------------|------------|--------------|------------------------------------------------------|
| D d B | 7208-B-XL-<br>2RS-TVP |            | Out of stock | Product prices will become visible after signing in. |
| D d G | 7208-B-XL-<br>TVP-UA  |            | Out of stock | Product prices will become visible after signing in. |
|       | 7208-B-XL-<br>MP-UA   |            | Low          | Product prices will become visible after signing in. |
| D d G | 7208-B-XL-JP-<br>UA   |            | Out of stock | Product prices will become visible after signing in. |
| D d G | 7208-B-XL-<br>TVP-UO  |            | Low          | Product prices will become visible after signing in. |
| D d   | 7208-B-XL-<br>TVP     |            | Medium       | Product prices will become visible after signing in. |