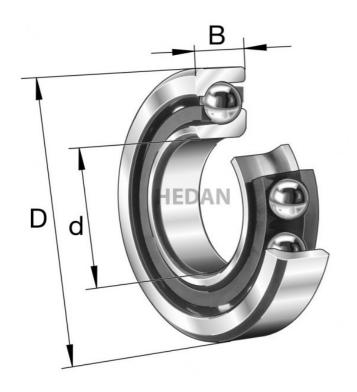

7208-B



## Variants

|           | Index                 | Attributes | Availability | Price                                                   |
|-----------|-----------------------|------------|--------------|---------------------------------------------------------|
|           | 7208-B-XL-JP-<br>UA   |            | Out of stock | Product prices will become visible after signing in.    |
|           | 7208-B-XL-<br>TVP-UA  |            | Out of stock | Product prices will become<br>visible after signing in. |
|           | 7208-B-XL-<br>MP-UA   |            | Low          | Product prices will become visible after signing in.    |
| D a Cop   | 7208-B-XL-<br>TVP-UO  |            | Low          | Product prices will become visible after signing in.    |
|           | 7208-B-XL-<br>TVP