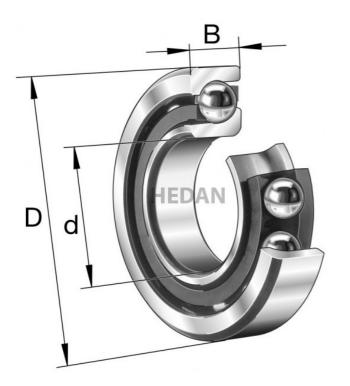

7208-B

## **Variants**

|       | Index                 | Attributes | Availability | Price                                                |
|-------|-----------------------|------------|--------------|------------------------------------------------------|
| D d G | 7208-B-XL-<br>TVP     |            | Low          | Product prices will become visible after signing in. |
| D d B | 7208-B-XL-<br>TVP-UA  |            | Out of stock | Product prices will become visible after signing in. |
|       | 7208-B-XL-<br>MP-UA   |            | Low          | Product prices will become visible after signing in. |
| D d G | 7208-B-XL-JP-<br>UA   |            | Out of stock | Product prices will become visible after signing in. |
| D d C | 7208-B-XL-<br>TVP-UO  |            | Low          | Product prices will become visible after signing in. |
| D d B | 7208-B-XL-<br>2RS-TVP |            | Out of stock | Product prices will become visible after signing in. |