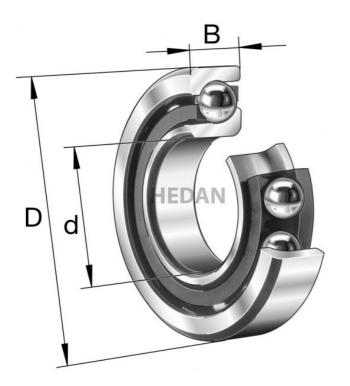

7208-B

## **Variants**

|        | Index                 | Attributes | Availability | Price                                                |
|--------|-----------------------|------------|--------------|------------------------------------------------------|
| D d CF | 7208-B-XL-<br>TVP-UO  |            | Low          | Product prices will become visible after signing in. |
| D d G  | 7208-B-XL-<br>TVP-UA  |            | Out of stock | Product prices will become visible after signing in. |
| C      | 7208-B-XL-<br>MP-UA   |            | Low          | Product prices will become visible after signing in. |
| D d CF | 7208-B-XL-JP-<br>UA   |            | Out of stock | Product prices will become visible after signing in. |
| D d C  | 7208-B-XL-<br>TVP     |            | Low          | Product prices will become visible after signing in. |
| D d S  | 7208-B-XL-<br>2RS-TVP |            | Out of stock | Product prices will become visible after signing in. |