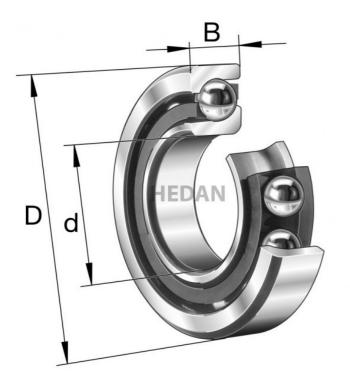

7212-B

## **Variants**

|       | Index                 | Attributes | Availability | Price                                                |
|-------|-----------------------|------------|--------------|------------------------------------------------------|
| D d B | 7212-B-XL-<br>TVP     |            | Out of stock | Product prices will become visible after signing in. |
| D d G | 7212-B-XL-<br>TVP-UO  |            | Low          | Product prices will become visible after signing in. |
| D d B | 7212-B-XL-<br>2RS-TVP |            | Out of stock | Product prices will become visible after signing in. |
| D d   | 7212-B-XL-<br>TVP-UA  |            | Out of stock | Product prices will become visible after signing in. |
|       | 7212-B-XL-MP          |            | Out of stock | Product prices will become visible after signing in. |
| D d G | 7212-B-XL-JP          |            | Medium       | Product prices will become visible after signing in. |