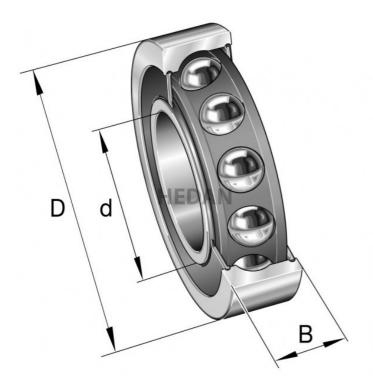

## **Variants**

|        | Index                 | Attributes | Availability | Price                                                |
|--------|-----------------------|------------|--------------|------------------------------------------------------|
| D d B  | 7212-B-XL-<br>2RS-TVP |            | Out of stock | Product prices will become visible after signing in. |
| D d B  | 7212-B-XL-<br>TVP-UO  |            | Low          | Product prices will become visible after signing in. |
| D d B  | 7212-B-XL-<br>TVP     |            | Out of stock | Product prices will become visible after signing in. |
| D d G  | 7212-B-XL-<br>TVP-UA  |            | Out of stock | Product prices will become visible after signing in. |
|        | 7212-B-XL-MP          |            | Out of stock | Product prices will become visible after signing in. |
| D of G | 7212-B-XL-JP          |            | Medium       | Product prices will become visible after signing in. |