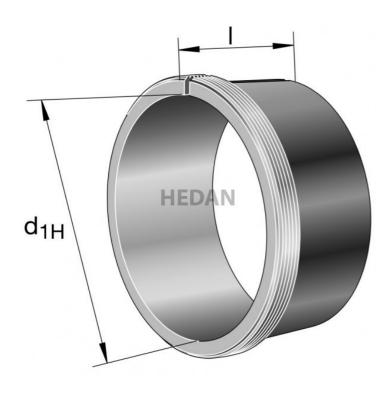

AH2403

## Variants

|      | Index   | Attributes | Availability | Price                                                   |
|------|---------|------------|--------------|---------------------------------------------------------|
| due  | AH24032 |            | Out of stock | Product prices will become visible after signing in.    |
| due  | AH24034 |            | Out of stock | Product prices will become<br>visible after signing in. |
| dite | AH24038 |            | Out of stock | Product prices will become visible after signing in.    |
| due  | AH24036 |            | Out of stock | Product prices will become visible after signing in.    |
| dтн  | AH24030 |            | Out of stock | Product prices will become visible after signing in.    |