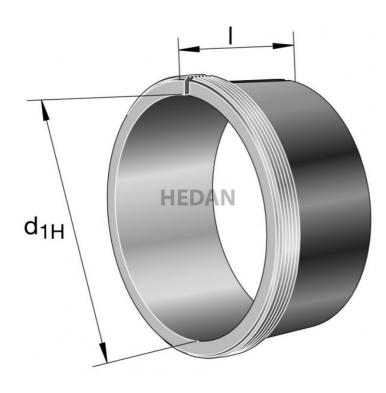

## Variants

|                 | Index   | Attributes | Availability | Price                                                   |
|-----------------|---------|------------|--------------|---------------------------------------------------------|
| due             | AH24034 |            | Out of stock | Product prices will become visible after signing in.    |
| d <sub>1H</sub> | AH24038 |            | Out of stock | Product prices will become<br>visible after signing in. |
| due Contraction | AH24036 |            | Out of stock | Product prices will become<br>visible after signing in. |
| due Contraction | AH24030 |            | Out of stock | Product prices will become<br>visible after signing in. |
| d <sub>IH</sub> | AH24032 |            | Out of stock | Product prices will become visible after signing in.    |