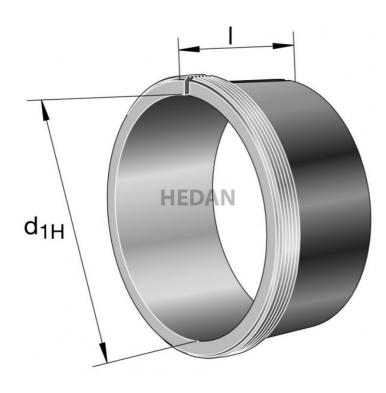

## Variants

|                 | Index   | Attributes | Availability | Price                                                   |
|-----------------|---------|------------|--------------|---------------------------------------------------------|
| due             | AH24036 |            | Out of stock | Product prices will become visible after signing in.    |
| d <sub>1H</sub> | AH24034 |            | Out of stock | Product prices will become<br>visible after signing in. |
| due Contraction | AH24038 |            | Out of stock | Product prices will become<br>visible after signing in. |
| due Contraction | AH24030 |            | Out of stock | Product prices will become<br>visible after signing in. |
| d <sub>IH</sub> | AH24032 |            | Out of stock | Product prices will become visible after signing in.    |