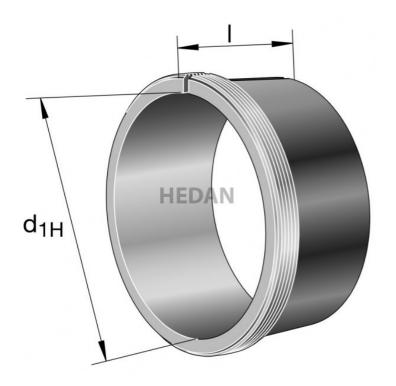

**AH2403** 

## **Variants**

|                 | Index   | Attributes | Availability | Price                                                |
|-----------------|---------|------------|--------------|------------------------------------------------------|
| d <sub>H</sub>  | AH24038 |            | Out of stock | Product prices will become visible after signing in. |
| d <sub>IM</sub> | AH24034 |            | Out of stock | Product prices will become visible after signing in. |
| d <sub>IH</sub> | AH24036 |            | Out of stock | Product prices will become visible after signing in. |
| d <sub>IH</sub> | AH24030 |            | Out of stock | Product prices will become visible after signing in. |
| d <sub>IM</sub> | AH24032 |            | Out of stock | Product prices will become visible after signing in. |