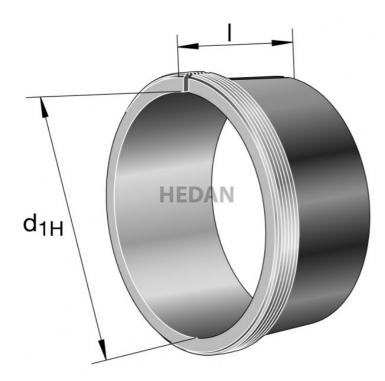

## AHX231

## Variants

|                 | Index   | Attributes | Availability | Price                                                   |
|-----------------|---------|------------|--------------|---------------------------------------------------------|
| d <sub>IH</sub> | AHX2310 |            | Out of stock | Product prices will become<br>visible after signing in. |
| due             | AHX2317 |            | Out of stock | Product prices will become<br>visible after signing in. |
| due             | AHX2318 |            | Low          | Product prices will become visible after signing in.    |
| due Contraction | AHX2312 |            | Out of stock | Product prices will become visible after signing in.    |
| d <sub>IH</sub> | AHX2315 |            | Out of stock | Product prices will become visible after signing in.    |