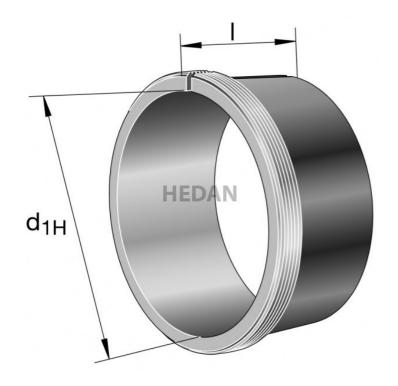

## **Variants**

|                 | Index   | Attributes | Availability | Price                                                |
|-----------------|---------|------------|--------------|------------------------------------------------------|
| d <sub>IH</sub> | AHX2311 |            | Out of stock | Product prices will become visible after signing in. |
| d <sub>H</sub>  | AHX2317 |            | Out of stock | Product prices will become visible after signing in. |
| d <sub>H</sub>  | AHX2310 |            | Out of stock | Product prices will become visible after signing in. |
| d <sub>H</sub>  | AHX2318 |            | Low          | Product prices will become visible after signing in. |
| d <sub>1H</sub> | AHX2312 |            | Out of stock | Product prices will become visible after signing in. |

| d <sub>1H</sub> | AHX2315 | Out of stock | Product prices will become visible after signing in. |
|-----------------|---------|--------------|------------------------------------------------------|
| d <sub>IH</sub> | AHX2316 | Out of stock | Product prices will become visible after signing in. |
| d <sub>1H</sub> | AHX2319 | Out of stock | Product prices will become visible after signing in. |
| d <sub>IH</sub> | AHX2314 | Out of stock | Product prices will become visible after signing in. |