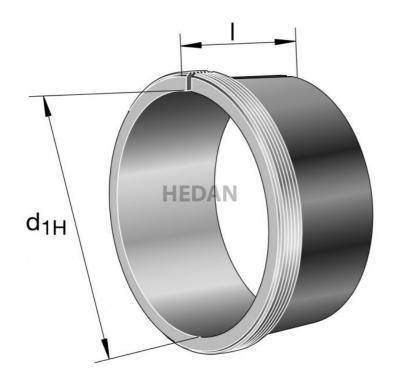

## **AHX231**

## **Variants**

|                 | Index   | Attributes | Availability | Price                                                |
|-----------------|---------|------------|--------------|------------------------------------------------------|
| d <sub>IH</sub> | AHX2312 |            | Out of stock | Product prices will become visible after signing in. |
| d <sub>IH</sub> | AHX2317 |            | Out of stock | Product prices will become visible after signing in. |
| d <sub>IH</sub> | AHX2310 |            | Out of stock | Product prices will become visible after signing in. |
| d <sub>1H</sub> | AHX2318 |            | Low          | Product prices will become visible after signing in. |
| d <sub>1H</sub> | AHX2315 |            | Out of stock | Product prices will become visible after signing in. |