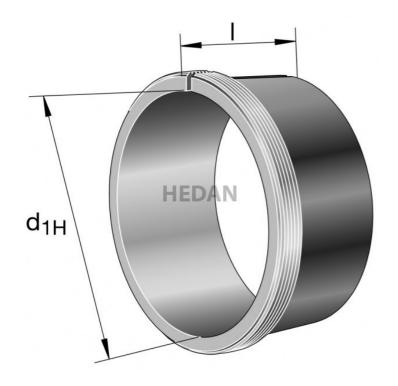

## **AHX231**

## **Variants**

|                 | Index   | Attributes | Availability | Price                                                |
|-----------------|---------|------------|--------------|------------------------------------------------------|
| d <sub>IH</sub> | AHX2314 |            | Out of stock | Product prices will become visible after signing in. |
| d <sub>IH</sub> | AHX2317 |            | Out of stock | Product prices will become visible after signing in. |
| d <sub>H</sub>  | AHX2310 |            | Out of stock | Product prices will become visible after signing in. |
| d <sub>H</sub>  | AHX2318 |            | Low          | Product prices will become visible after signing in. |
| d <sub>1H</sub> | AHX2312 |            | Out of stock | Product prices will become visible after signing in. |