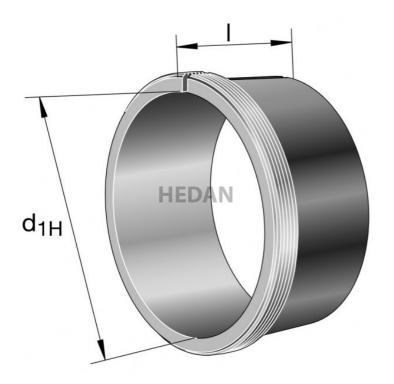

## **Variants**

|                 | Index   | Attributes | Availability | Price                                                |
|-----------------|---------|------------|--------------|------------------------------------------------------|
| d <sub>H</sub>  | AHX2320 |            | Out of stock | Product prices will become visible after signing in. |
| d <sub>H</sub>  | AHX2322 |            | Out of stock | Product prices will become visible after signing in. |
| d <sub>IH</sub> | AHX2328 |            | Out of stock | Product prices will become visible after signing in. |
| d <sub>IH</sub> | AHX2324 |            | Low          | Product prices will become visible after signing in. |
| d <sub>IM</sub> | AHX2326 |            | Out of stock | Product prices will become visible after signing in. |