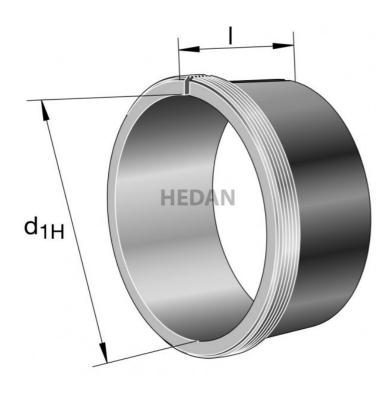

AHX232

## Variants

|                 | Index   | Attributes | Availability | Price                                                   |
|-----------------|---------|------------|--------------|---------------------------------------------------------|
| d <sub>1H</sub> | AHX2322 |            | Out of stock | Product prices will become<br>visible after signing in. |
| due             | AHX2328 |            | Out of stock | Product prices will become<br>visible after signing in. |
| due Contraction | AHX2320 |            | Out of stock | Product prices will become<br>visible after signing in. |
| d <sub>tH</sub> | AHX2324 |            | Low          | Product prices will become<br>visible after signing in. |
| due             | AHX2326 |            | Out of stock | Product prices will become visible after signing in.    |