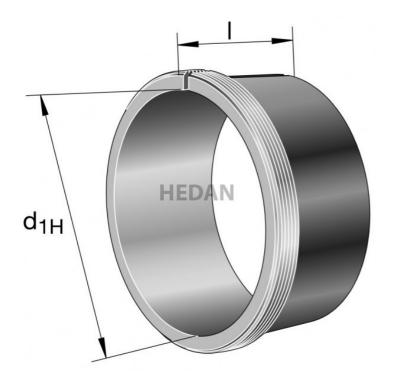

## **Variants**

|                 | Index   | Attributes | Availability | Price                                                |
|-----------------|---------|------------|--------------|------------------------------------------------------|
| d <sub>IH</sub> | AHX3120 |            | Out of stock | Product prices will become visible after signing in. |
| d <sub>IH</sub> | AHX3124 |            | Out of stock | Product prices will become visible after signing in. |
| d <sub>IM</sub> | AHX312  |            | Low          | Product prices will become visible after signing in. |
| d <sub>IH</sub> | AHX3126 |            | Out of stock | Product prices will become visible after signing in. |
| d <sub>IH</sub> | AHX3128 |            | Out of stock | Product prices will become visible after signing in. |
| d <sub>1H</sub> | AHX3122 |            | Out of stock | Product prices will become visible after signing in. |