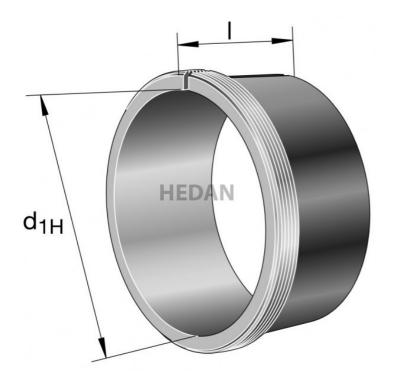

**AHX312** 

## **Variants**

|                 | Index   | Attributes | Availability | Price                                                |
|-----------------|---------|------------|--------------|------------------------------------------------------|
| d <sub>IH</sub> | AHX3124 |            | Out of stock | Product prices will become visible after signing in. |
| d <sub>IH</sub> | AHX3120 |            | Out of stock | Product prices will become visible after signing in. |
| d <sub>IM</sub> | AHX312  |            | Low          | Product prices will become visible after signing in. |
| d <sub>IH</sub> | AHX3126 |            | Out of stock | Product prices will become visible after signing in. |
| diH             | AHX3128 |            | Out of stock | Product prices will become visible after signing in. |
| d <sub>1H</sub> | AHX3122 |            | Out of stock | Product prices will become visible after signing in. |