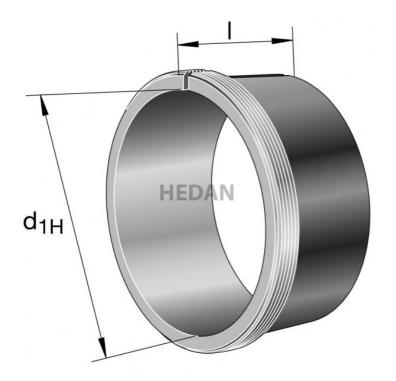

**AHX312** 

## **Variants**

|                 | Index   | Attributes | Availability | Price                                                |
|-----------------|---------|------------|--------------|------------------------------------------------------|
| d <sub>IH</sub> | AHX3126 |            | Out of stock | Product prices will become visible after signing in. |
| d <sub>IH</sub> | AHX3120 |            | Out of stock | Product prices will become visible after signing in. |
| diH             | AHX3124 |            | Out of stock | Product prices will become visible after signing in. |
| d <sub>IH</sub> | AHX312  |            | Low          | Product prices will become visible after signing in. |
| d <sub>1H</sub> | AHX3128 |            | Out of stock | Product prices will become visible after signing in. |
| diH             | AHX3122 |            | Out of stock | Product prices will become visible after signing in. |