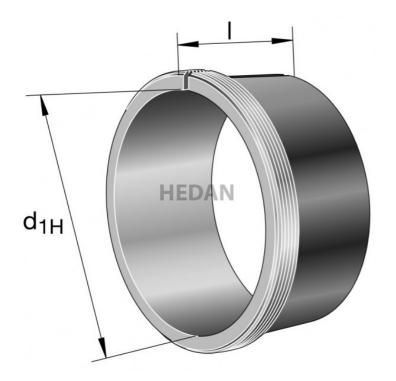

**AHX312** 

## **Variants**

|                 | Index   | Attributes | Availability | Price                                                |
|-----------------|---------|------------|--------------|------------------------------------------------------|
| d <sub>IH</sub> | AHX3128 |            | Out of stock | Product prices will become visible after signing in. |
| d <sub>IH</sub> | AHX3120 |            | Out of stock | Product prices will become visible after signing in. |
| diH             | AHX3124 |            | Out of stock | Product prices will become visible after signing in. |
| d <sub>IH</sub> | AHX312  |            | Low          | Product prices will become visible after signing in. |
| d <sub>1H</sub> | AHX3126 |            | Out of stock | Product prices will become visible after signing in. |
| diH             | AHX3122 |            | Out of stock | Product prices will become visible after signing in. |