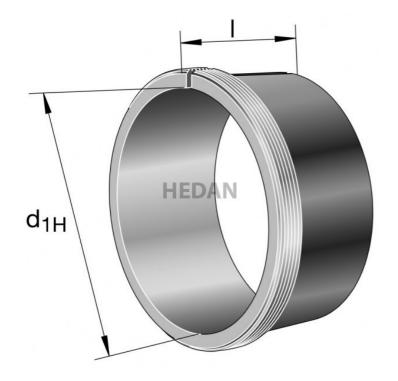

## **AHX322**

## **Variants**

|                 | Index    | Attributes | Availability | Price                                                |
|-----------------|----------|------------|--------------|------------------------------------------------------|
| dir             | AHX3220  |            | Out of stock | Product prices will become visible after signing in. |
| d <sub>IH</sub> | AHX3226  |            | Out of stock | Product prices will become visible after signing in. |
| d <sub>1H</sub> | AHX3222A |            | Low          | Product prices will become visible after signing in. |
| d <sub>IH</sub> | AHX3228  |            | Out of stock | Product prices will become visible after signing in. |
| d <sub>1H</sub> | AHX3224A |            | Out of stock | Product prices will become visible after signing in. |