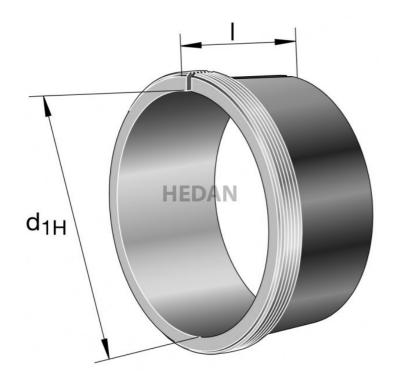

## **Variants**

|                 | Index    | Attributes | Availability | Price                                                |
|-----------------|----------|------------|--------------|------------------------------------------------------|
| d <sub>B</sub>  | AHX3222A |            | Low          | Product prices will become visible after signing in. |
| d <sub>IH</sub> | AHX3226  |            | Out of stock | Product prices will become visible after signing in. |
| d <sub>th</sub> | AHX3228  |            | Out of stock | Product prices will become visible after signing in. |
| d <sub>1H</sub> | AHX3220  |            | Out of stock | Product prices will become visible after signing in. |
| d <sub>IH</sub> | AHX3224A |            | Out of stock | Product prices will become visible after signing in. |