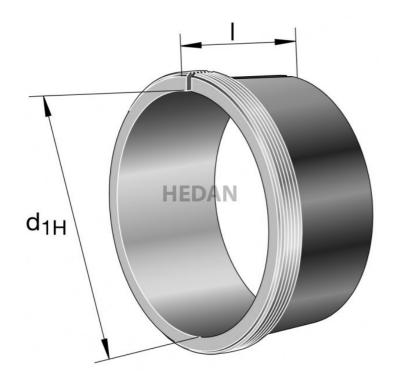

## **AHX322**

## **Variants**

|                 | Index    | Attributes | Availability | Price                                                |
|-----------------|----------|------------|--------------|------------------------------------------------------|
| d <sub>IH</sub> | AHX3224A |            | Out of stock | Product prices will become visible after signing in. |
| d <sub>H</sub>  | AHX3226  |            | Out of stock | Product prices will become visible after signing in. |
| d <sub>IH</sub> | AHX3222A |            | Low          | Product prices will become visible after signing in. |
| d <sub>H</sub>  | AHX3228  |            | Out of stock | Product prices will become visible after signing in. |
| d <sub>H</sub>  | AHX3220  |            | Out of stock | Product prices will become visible after signing in. |