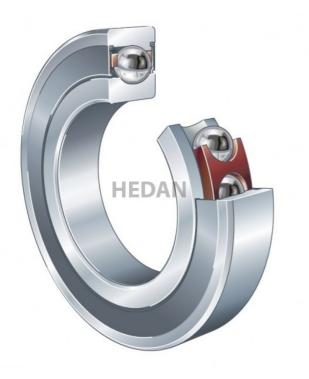

**B7000** 



## Variants

|   | Index                         | Attributes | Availability | Price                                                   |
|---|-------------------------------|------------|--------------|---------------------------------------------------------|
| C | B7000-C-<br>2RSD-T-P4S-UI     | _          | High         | Product prices will become visible after signing in.    |
| G | B7000-E-T-<br>P4S-UL          |            | Medium       | Product prices will become visible after signing in.    |
| G | B7000-C-T-<br>P4S-UL          |            | Low          | Product prices will become visible after signing in.    |
| C | B7000-E-<br>2RSD-T-P4S-<br>UM |            | Out of stock | Product prices will become visible after signing in.    |
|   | B7000-E-<br>2RSD-T-P4