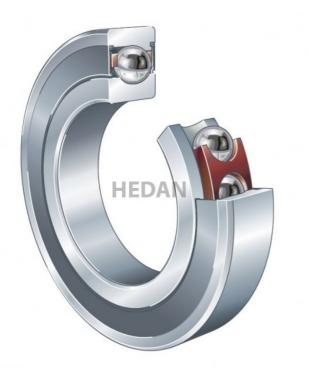

**B7000** 



## Variants

|   | Index                         | Attributes | Availability | Price                                                |
|---|-------------------------------|------------|--------------|------------------------------------------------------|
| C | B7000-E-<br>2RSD-T-P4S-UL     |            | Out of stock | Product prices will become visible after signing in. |
| G | B7000-E-T-<br>P4S-UL          |            | Medium       | Product prices will become visible after signing in. |
| G | B7000-C-T-<br>P4S-UL          |            | Low          | Product prices will become visible after signing in. |
|   | B7000-E-<br>2RSD-T-P4S-<br>UM |            | Out of stock | Product prices will become visible after signing in. |
| C | B7000-C-<br>2RSD-T-P4S-UL     |