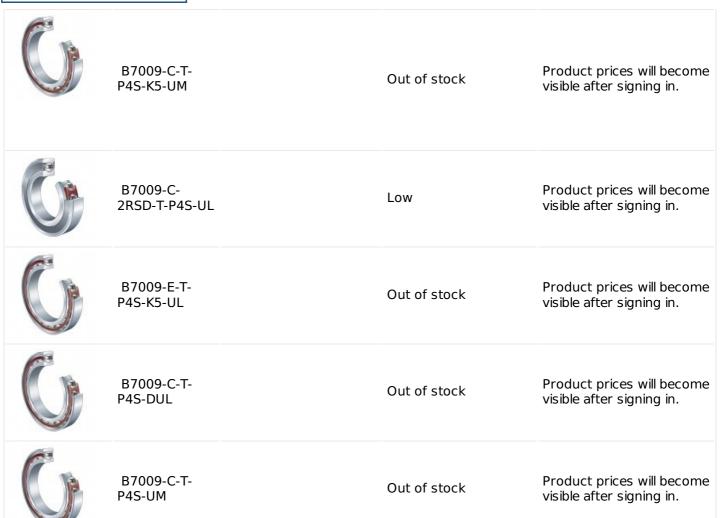

## **Variants**

|   | Index                     | Attributes | Availability | Price                                                |
|---|---------------------------|------------|--------------|------------------------------------------------------|
| C | B7009-E-T-<br>P4S-UM      |            | Out of stock | Product prices will become visible after signing in. |
|   | B7009-E-T-<br>P4S-UL      |            | High         | Product prices will become visible after signing in. |
|   | B7009-E-<br>2RSD-T-P4S-UL |            | Low          | Product prices will become visible after signing in. |
| O | B7009-C-T-<br>P4S-UL      |            | Out of stock | Product prices will become visible after signing in. |
|   |                           |            |              |                                                      |