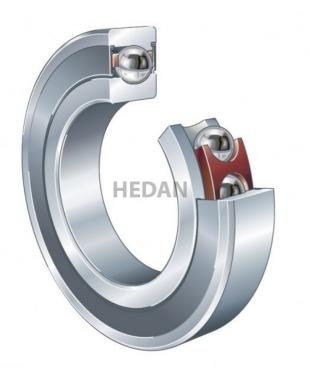

B71906



## Variants

|   | Index                      | Attributes | Availability | Price                                                   |
|---|----------------------------|------------|--------------|---------------------------------------------------------|
| C | B71906-E-<br>2RSD-T-P4S-UI | L          | Low          | Product prices will become visible after signing in.    |
| G | B71906-C-T-<br>P4S-DUL     |            | Out of stock | Product prices will become visible after signing in.    |
| C | B71906-E-T-<br>P4S-UM      |            | Out of stock | Product prices will become visible after signing in.    |
| C | B71906-C-T-<br>P4S-UL      |            | Low          | Product prices will become visible after signing in.    |
| C | В71906-Е-Т-<br>Р4S-К5-UM   |            | O