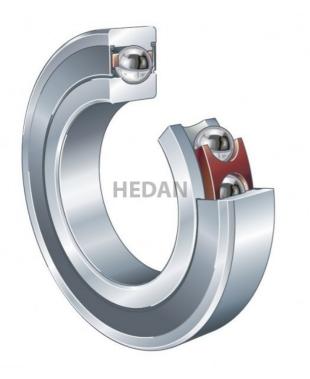

B71906



## Variants

|   | Index                      | Attributes | Availability | Price                                                   |
|---|----------------------------|------------|--------------|---------------------------------------------------------|
| C | B71906-C-<br>2RSD-T-P4S-UI | L          | Low          | Product prices will become visible after signing in.    |
| G | B71906-C-T-<br>P4S-DUL     |            | Out of stock | Product prices will become visible after signing in.    |
| C | B71906-E-T-<br>P4S-UM      |            | Out of stock | Product prices will become visible after signing in.    |
| C | B71906-C-T-<br>P4S-UL      |            | Low          | Product prices will become visible after signing in.    |
| C | В71906-Е-Т-<br>Р4S-К5-UM   |            | O