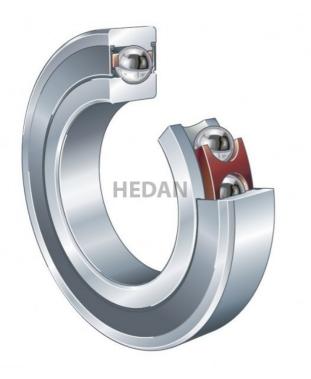

B71914



## Variants

|   | Index                      | Attributes | Availability | Price                                                |
|---|----------------------------|------------|--------------|------------------------------------------------------|
| C | B71914-C-<br>2RSD-T-P4S-UL | -          | Out of stock | Product prices will become visible after signing in. |
| G | B71914-E-T-<br>P4S-UM      |            | Out of stock | Product prices will become visible after signing in. |
| C | B71914-E-<br>2RSD-T-P4S-UL | -          | Out of stock | Product prices will become visible after signing in. |
| G | B71914-E-T-<br>P4S-UL      |            | Low          | Product prices will become visible after signing in. |
| C | B71914-E-T-<br>P4S-K5-UL   |            | Out of stock | Prod