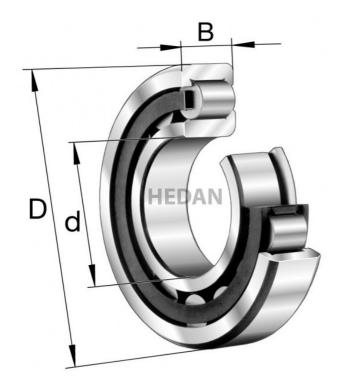

## NJ202

## **Variants**

|       | Index                  | Attributes | Availability | Price                                                |
|-------|------------------------|------------|--------------|------------------------------------------------------|
| D d B | NJ202-E-XL-<br>M1A     |            | Out of stock | Product prices will become visible after signing in. |
| D d G | NJ202-E-XL-<br>M1A-C3  |            | Out of stock | Product prices will become visible after signing in. |
| D d B | NJ202-E-XL-<br>TVP2-C3 |            | Medium       | Product prices will become visible after signing in. |
| D d   | NJ202-E-XL-<br>TVP2    |            | Medium       | Product prices will become visible after signing in. |