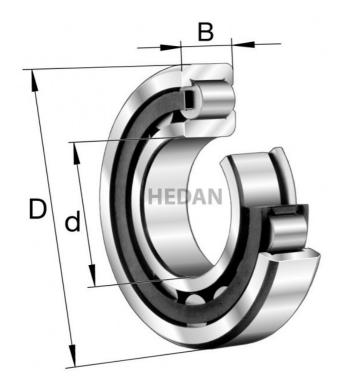

NJ202

## **Variants**

|       | Index                  | Attributes | Availability | Price                                                |
|-------|------------------------|------------|--------------|------------------------------------------------------|
| D d B | NJ202-E-XL-<br>TVP2    |            | Medium       | Product prices will become visible after signing in. |
| D d G | NJ202-E-XL-<br>M1A-C3  |            | Out of stock | Product prices will become visible after signing in. |
| D d G | NJ202-E-XL-<br>TVP2-C3 |            | Medium       | Product prices will become visible after signing in. |
| Dale  | NJ202-E-XL-<br>M1A     |            | Out of stock | Product prices will become visible after signing in. |