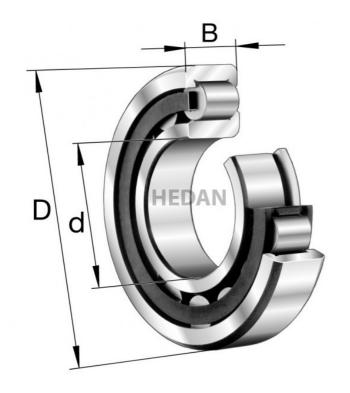

NJ209



## Variants

|       | Index                  | Attributes | Availability | Price                                                   |
|-------|------------------------|------------|--------------|---------------------------------------------------------|
|       | NJ209-E-XL-<br>TVP2    |            | Low          | Product prices will become visible after signing in.    |
|       | NJ209-E-XL-<br>TVP2-C3 |            | Low          | Product prices will become visible after signing in.    |
| HEDAN | NJ209-E-XL-<br>M1-C3   |            | Out of stock | Product prices will become<br>visible after signing in. |
|       | NJ209-E-XL-<br>M1      |            | Out of stock | Product prices will become visible after signing in.    |
|       | NJ209-E-XL-<br>TVP2-C4 |            | Lo