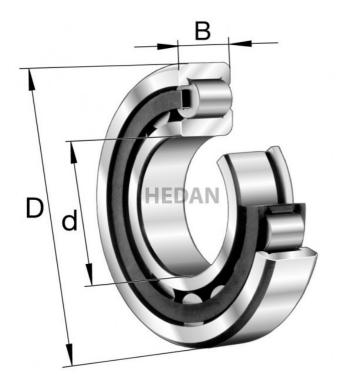

NJ209

## **Variants**

|       | Index                  | Attributes | Availability | Price                                                |
|-------|------------------------|------------|--------------|------------------------------------------------------|
| D d B | NJ209-E-XL-<br>M1      |            | Out of stock | Product prices will become visible after signing in. |
| D d G | NJ209-E-XL-<br>TVP2-C3 |            | Low          | Product prices will become visible after signing in. |
| HEDAN | NJ209-E-XL-<br>M1-C3   |            | Out of stock | Product prices will become visible after signing in. |
| D d G | NJ209-E-XL-<br>TVP2-C4 |            | Low          | Product prices will become visible after signing in. |
| D d   | NJ209-E-XL-<br>TVP2    |            | Low          | Product prices will become visible after signing in. |