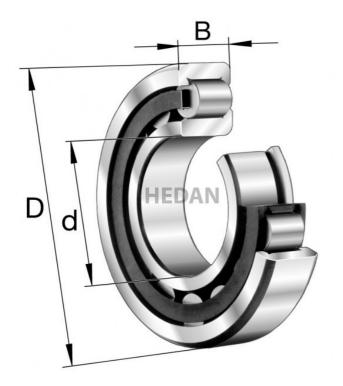

NJ209

## **Variants**

|       | Index                  | Attributes | Availability | Price                                                |
|-------|------------------------|------------|--------------|------------------------------------------------------|
| D d B | NJ209-E-XL-<br>TVP2-C4 |            | Low          | Product prices will become visible after signing in. |
| D d C | NJ209-E-XL-<br>TVP2-C3 |            | Low          | Product prices will become visible after signing in. |
| HEDAN | NJ209-E-XL-<br>M1-C3   |            | Out of stock | Product prices will become visible after signing in. |
| D d C | NJ209-E-XL-<br>M1      |            | Out of stock | Product prices will become visible after signing in. |
| D d B | NJ209-E-XL-<br>TVP2    |            | Low          | Product prices will become visible after signing in. |