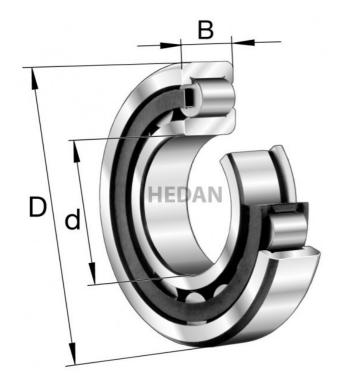

NJ215

## **Variants**

|       | Index                  | Attributes | Availability | Price                                                |
|-------|------------------------|------------|--------------|------------------------------------------------------|
| D d B | NJ215-E-XL-<br>M1      |            | Out of stock | Product prices will become visible after signing in. |
| D d G | NJ215-E-XL-<br>M1-C3   |            | Out of stock | Product prices will become visible after signing in. |
| D d B | NJ215-E-XL-<br>TVP2    |            | Out of stock | Product prices will become visible after signing in. |
| D d B | NJ215-E-XL-<br>TVP2-C3 |            | Low          | Product prices will become visible after signing in. |