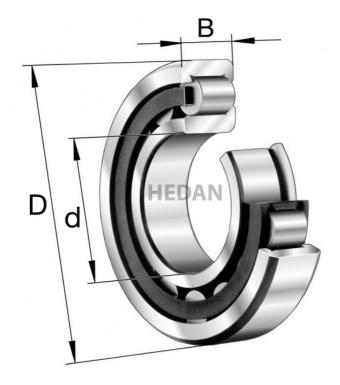

NJ215

## **Variants**

|       | Index                  | Attributes | Availability | Price                                                |
|-------|------------------------|------------|--------------|------------------------------------------------------|
| D d B | NJ215-E-XL-<br>TVP2-C3 |            | Low          | Product prices will become visible after signing in. |
| D d B | NJ215-E-XL-<br>M1-C3   |            | Out of stock | Product prices will become visible after signing in. |
| D d B | NJ215-E-XL-<br>TVP2    |            | Out of stock | Product prices will become visible after signing in. |
| D d   | NJ215-E-XL-<br>M1      |            | Out of stock | Product prices will become visible after signing in. |