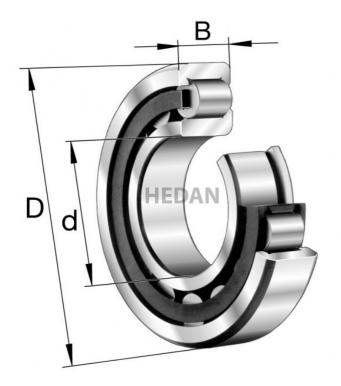

NJ219

## **Variants**

|       | Index                  | Attributes | Availability | Price                                                |
|-------|------------------------|------------|--------------|------------------------------------------------------|
| D d   | NJ219-E-XL-<br>M1      |            | Low          | Product prices will become visible after signing in. |
| D d G | NJ219-E-XL-<br>M1-C3   |            | Low          | Product prices will become visible after signing in. |
| D d G | NJ219-E-XL-<br>TVP2    |            | Low          | Product prices will become visible after signing in. |
| D d B | NJ219-E-XL-<br>M1A-C3  |            | Medium       | Product prices will become visible after signing in. |
| D d B | NJ219-E-XL-<br>TVP2-C3 |            | Out of stock | Product prices will become visible after signing in. |