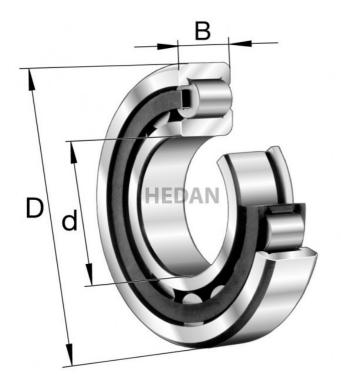

NJ219

## **Variants**

|       | Index                  | Attributes | Availability | Price                                                |
|-------|------------------------|------------|--------------|------------------------------------------------------|
| D d   | NJ219-E-XL-<br>M1-C3   |            | Low          | Product prices will become visible after signing in. |
| D d G | NJ219-E-XL-<br>TVP2    |            | Low          | Product prices will become visible after signing in. |
| D d B | NJ219-E-XL-<br>M1A-C3  |            | Low          | Product prices will become visible after signing in. |
| D d B | NJ219-E-XL-<br>TVP2-C3 |            | Out of stock | Product prices will become visible after signing in. |
| D d B | NJ219-E-XL-<br>M1      |            | Low          | Product prices will become visible after signing in. |