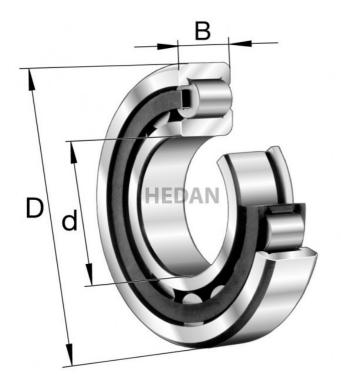

NJ219

## **Variants**

|       | Index                  | Attributes | Availability | Price                                                |
|-------|------------------------|------------|--------------|------------------------------------------------------|
| D d B | NJ219-E-XL-<br>TVP2    |            | Low          | Product prices will become visible after signing in. |
| D d C | NJ219-E-XL-<br>M1-C3   |            | Low          | Product prices will become visible after signing in. |
| D d G | NJ219-E-XL-<br>M1A-C3  |            | Low          | Product prices will become visible after signing in. |
| D d B | NJ219-E-XL-<br>TVP2-C3 |            | Out of stock | Product prices will become visible after signing in. |
| D d B | NJ219-E-XL-<br>M1      |            | Low          | Product prices will become visible after signing in. |