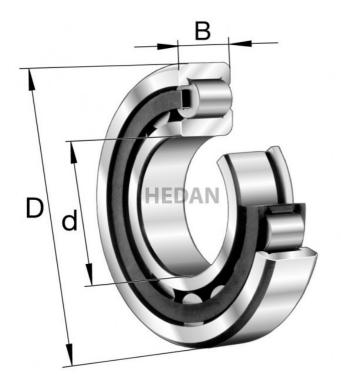

NJ219

## **Variants**

|       | Index                  | Attributes | Availability | Price                                                |
|-------|------------------------|------------|--------------|------------------------------------------------------|
| D d B | NJ219-E-XL-<br>TVP2-C3 |            | Out of stock | Product prices will become visible after signing in. |
| D d C | NJ219-E-XL-<br>M1-C3   |            | Low          | Product prices will become visible after signing in. |
| D d G | NJ219-E-XL-<br>TVP2    |            | Low          | Product prices will become visible after signing in. |
| D d C | NJ219-E-XL-<br>M1A-C3  |            | Low          | Product prices will become visible after signing in. |
| D d B | NJ219-E-XL-<br>M1      |            | Low          | Product prices will become visible after signing in. |