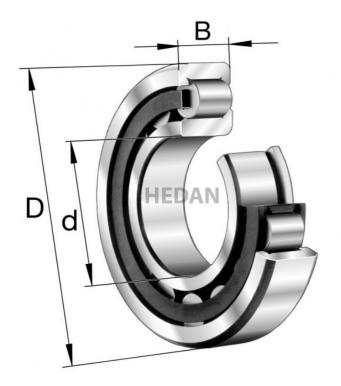

## **Variants**

|       | Index                  | Attributes | Availability | Price                                                |
|-------|------------------------|------------|--------------|------------------------------------------------------|
| D d   | NJ219-E-XL-<br>M1A-C3  |            | Low          | Product prices will become visible after signing in. |
| D d G | NJ219-E-XL-<br>M1-C3   |            | Low          | Product prices will become visible after signing in. |
| D d G | NJ219-E-XL-<br>TVP2    |            | Low          | Product prices will become visible after signing in. |
| D d C | NJ219-E-XL-<br>TVP2-C3 |            | Out of stock | Product prices will become visible after signing in. |
| D d B | NJ219-E-XL-<br>M1      |            | Low          | Product prices will become visible after signing in. |