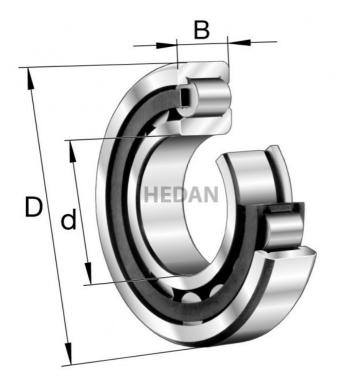

## **Variants**

|       | Index                   | Attributes | Availability | Price                                                |
|-------|-------------------------|------------|--------------|------------------------------------------------------|
| D d B | NJ2207-E-XL-<br>M1      |            | Low          | Product prices will become visible after signing in. |
| D d C | NJ2207-E-XL-<br>TVP2    |            | Low          | Product prices will become visible after signing in. |
| D d G | NJ2207-E-XL-<br>M1A-C3  |            | Low          | Product prices will become visible after signing in. |
| D d B | NJ2207-E-XL-<br>TVP2-C4 |            | Low          | Product prices will become visible after signing in. |
| D d B | NJ2207-E-XL-<br>TVP2-C3 |            | Low          | Product prices will become visible after signing in. |