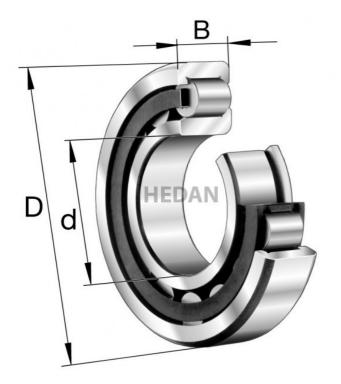

NJ2207

## **Variants**

|       | Index                   | Attributes | Availability | Price                                                |
|-------|-------------------------|------------|--------------|------------------------------------------------------|
| D d B | NJ2207-E-XL-<br>TVP2    |            | Low          | Product prices will become visible after signing in. |
| D d C | NJ2207-E-XL-<br>M1A-C3  |            | Low          | Product prices will become visible after signing in. |
| D d B | NJ2207-E-XL-<br>TVP2-C4 |            | Low          | Product prices will become visible after signing in. |
| D d B | NJ2207-E-XL-<br>TVP2-C3 |            | Low          | Product prices will become visible after signing in. |
| D d C | NJ2207-E-XL-<br>M1      |            | Low          | Product prices will become visible after signing in. |